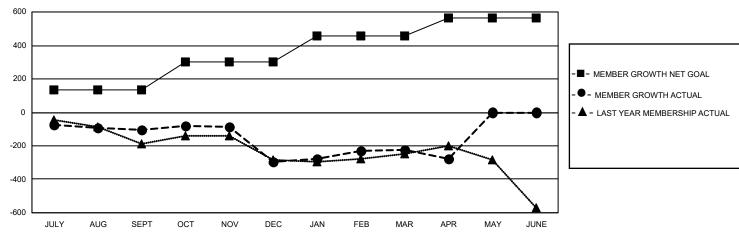

## GOALS AND ACTUAL MEMBERS CUMULATIVE

| DROPPED CLUBS: 11 |       | 239 CLUBS OF 471 ADDED 1 OR MORE | GENDER DISTRIBUTION                 |                |       |
|-------------------|-------|----------------------------------|-------------------------------------|----------------|-------|
|                   |       | NEW MEMBERS                      | MALE                                | 8,453 (68.67%) |       |
| DROPPED MEMBERS   |       |                                  | FEMALE                              | 3,856 (31.33%) |       |
| DECEASED          | 174   | CLICK HERE FOR CUMULATIVE        | TOTAL FAMILY UNIT MEMBERS           |                | 2,432 |
| CLUB CANCELLED    | 97    | MEMBERSHIP DATA                  | FAMILY MEMBERS RAVING HALF BUES     |                |       |
| OTHER             | 765   |                                  | FAMILY MEMBERS PAYING HALF DUES 1,2 |                |       |
| TOTAL             | 1,036 |                                  |                                     |                |       |