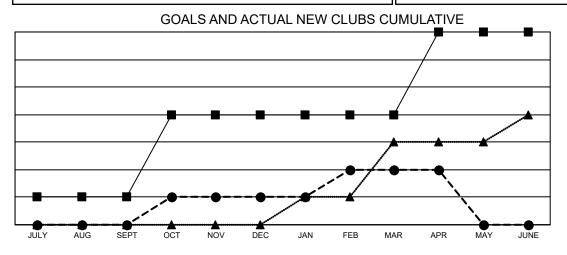

- CURRENT YEAR GOALS FOR NEW CLUBS
- ● CURRENT YEAR ACTUAL NEW CLUBS
- ▲ LAST YEAR ACTUAL NEW CLUBS